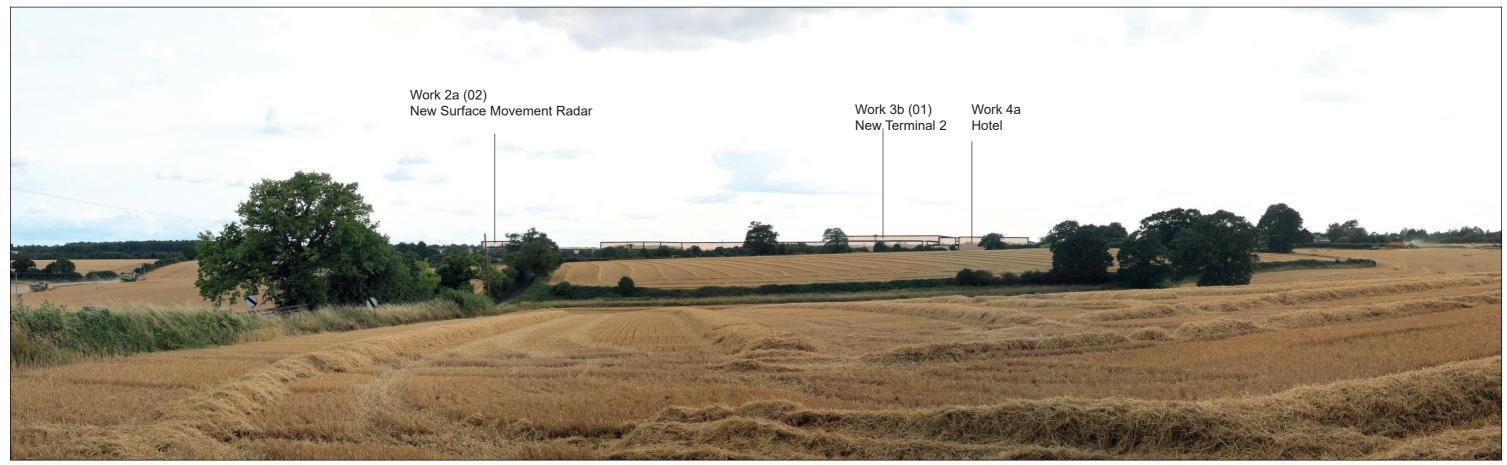

# **Representative Viewpoint 53 : Roundabout Junction of Airport way and New Airport way** (A1081)

**Existing View** 

Block Form of Max. Parameters (Viewing Distance 300mm)

# **Representative Viewpoint 53 : Roundabout Junction of Airport way and** New Airport way (A1081)

Illustrative photomontage of new Airport Access Road and bridge over Airport Way

**Existing View** 

View with proposed planting (Phase 1)