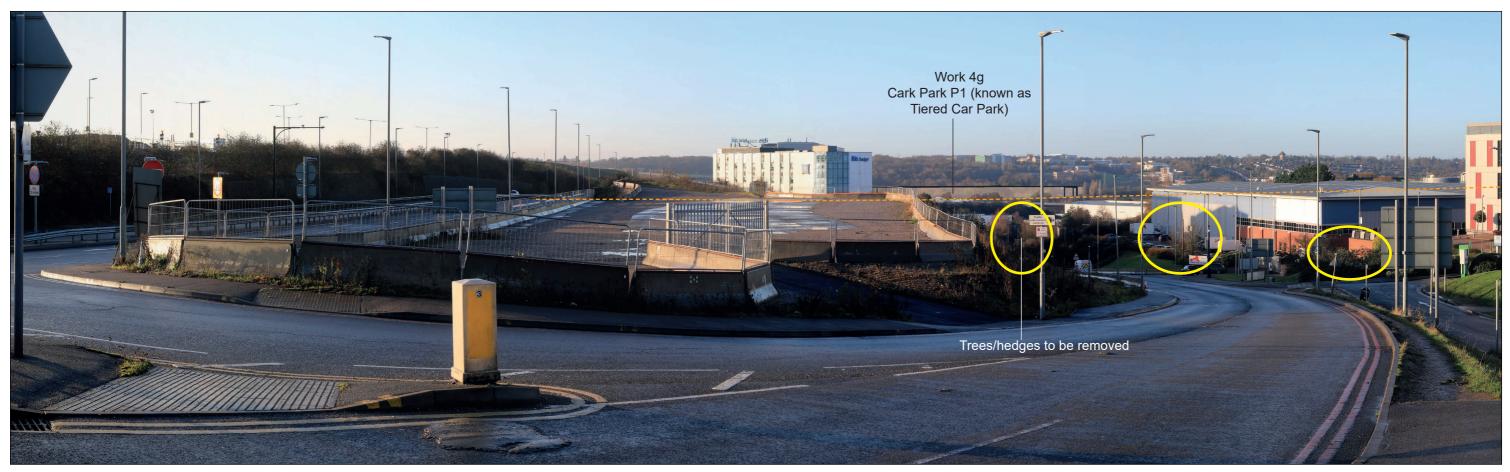

# **Representative Viewpoint 53 : Roundabout Junction of Airport way and New Airport way** (A1081)

**Existing View** 

Block Form of Max. Parameters (Viewing Distance 300mm)