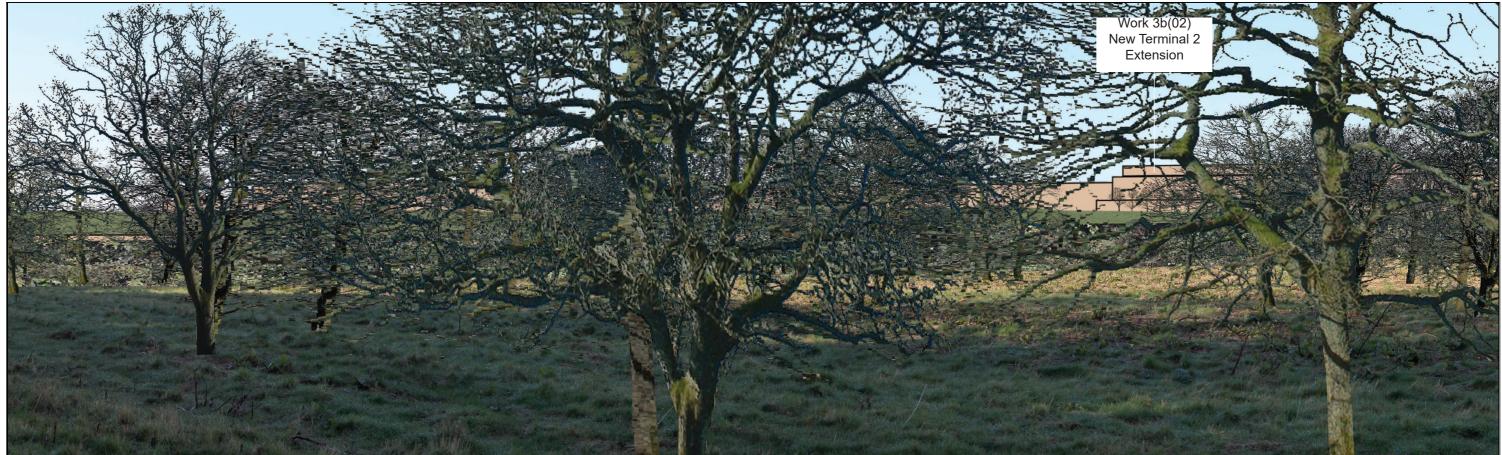

# **Representative Viewpoint 53 : Roundabout Junction of Airport way and New Airport way** (A1081)

**Existing View** 

Block Form of Max. Parameters (Viewing Distance 300mm)

# **Representative Viewpoint 53 : Roundabout Junction of Airport way and** New Airport way (A1081)

Illustrative photomontage of new Airport Access Road and bridge over Airport Way

**Existing View** 

View with proposed planting (Phase 1)