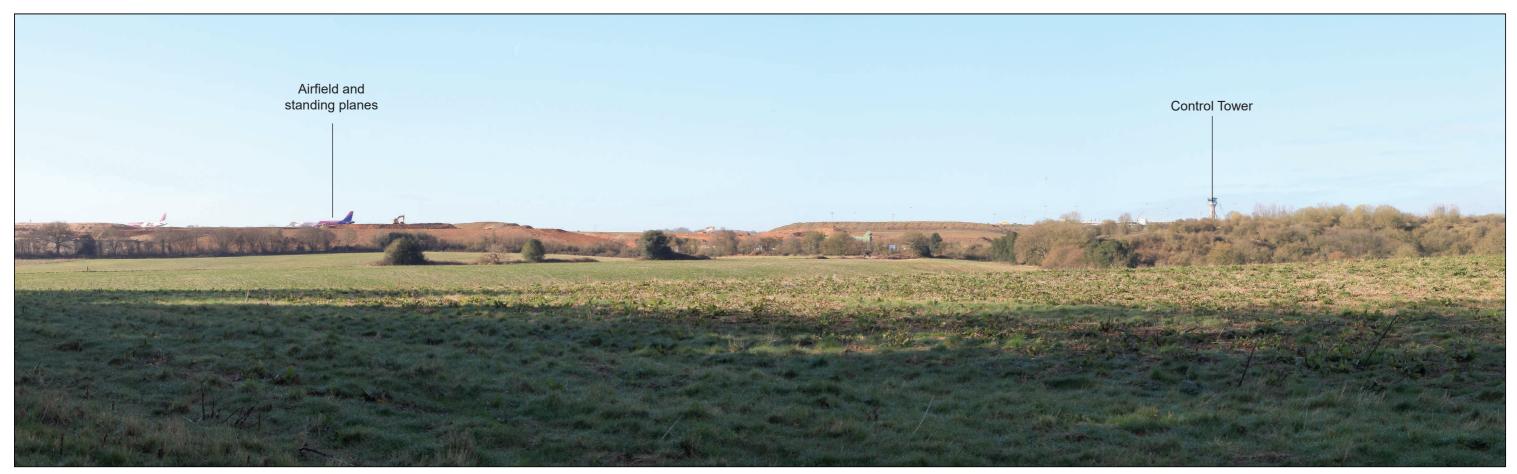

View with proposed planting (Phase 2a)

View with proposed planting (Phase 2b)

**Existing View** 

Block Form of Max. Parameters (Viewing Distance 300mm)