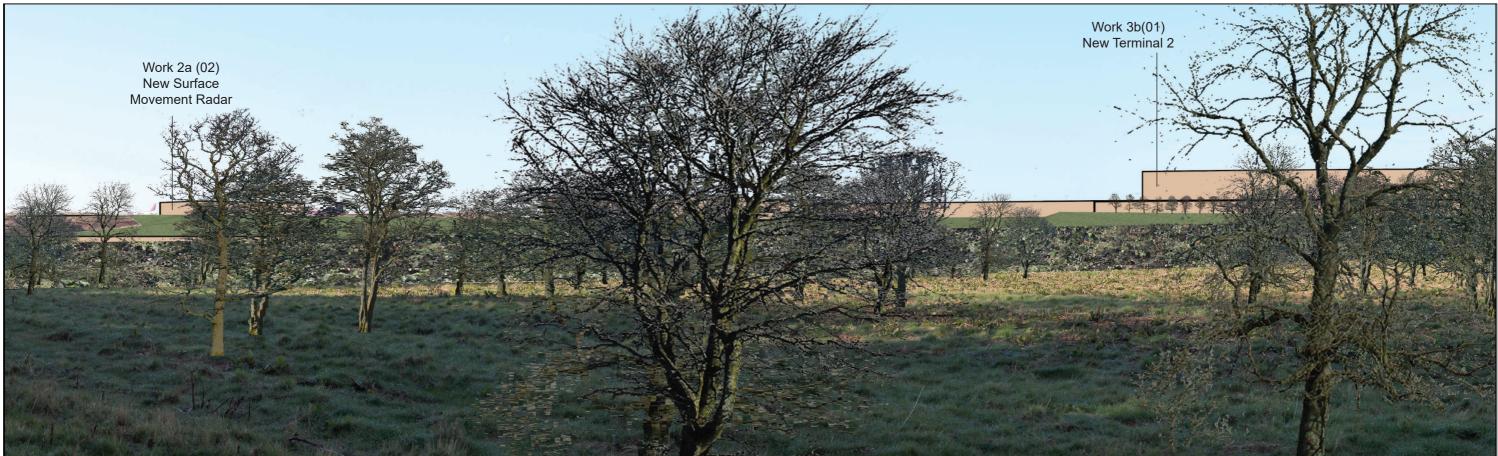

# **Representative Viewpoint 53 : Roundabout Junction of Airport way and New Airport way** (A1081)

**Existing View** 

Block Form of Max. Parameters (Viewing Distance 300mm)

# **Representative Viewpoint 53 : Roundabout Junction of Airport way and** New Airport way (A1081)

Illustrative photomontage of new Airport Access Road and bridge over Airport Way

**Existing View** 

View with proposed planting (Phase 1)