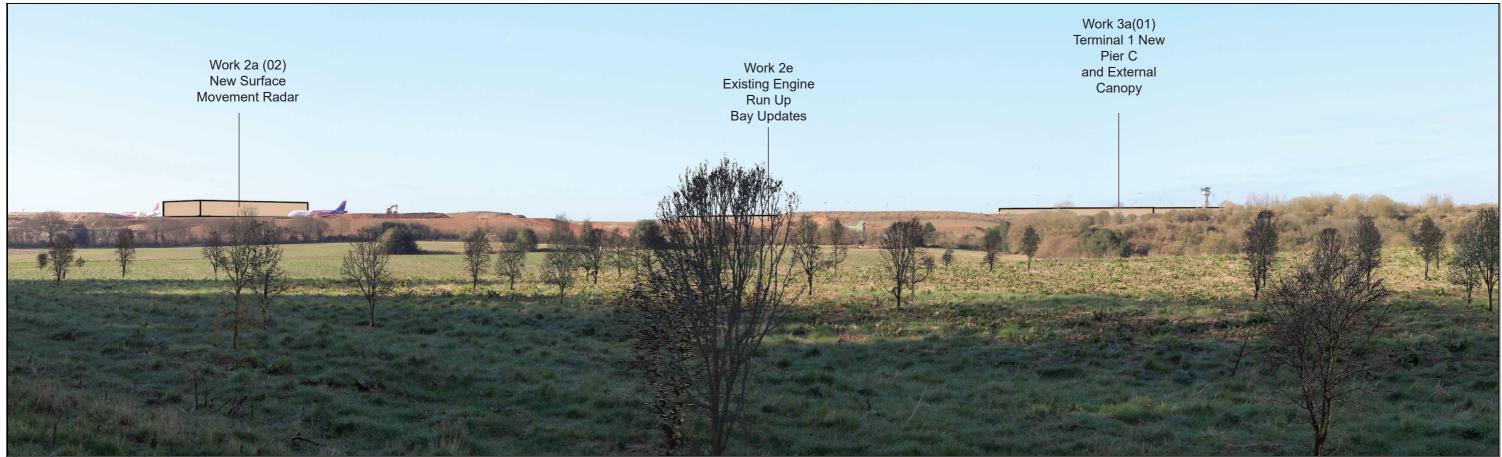

# **Representative Viewpoint 53 : Roundabout Junction of Airport way and New Airport way** (A1081)

**Existing View** 

Block Form of Max. Parameters (Viewing Distance 300mm)

# **Representative Viewpoint 53 : Roundabout Junction of Airport way and** New Airport way (A1081)

Illustrative photomontage of new Airport Access Road and bridge over Airport Way

**Existing View** 

View with proposed planting (Phase 1)