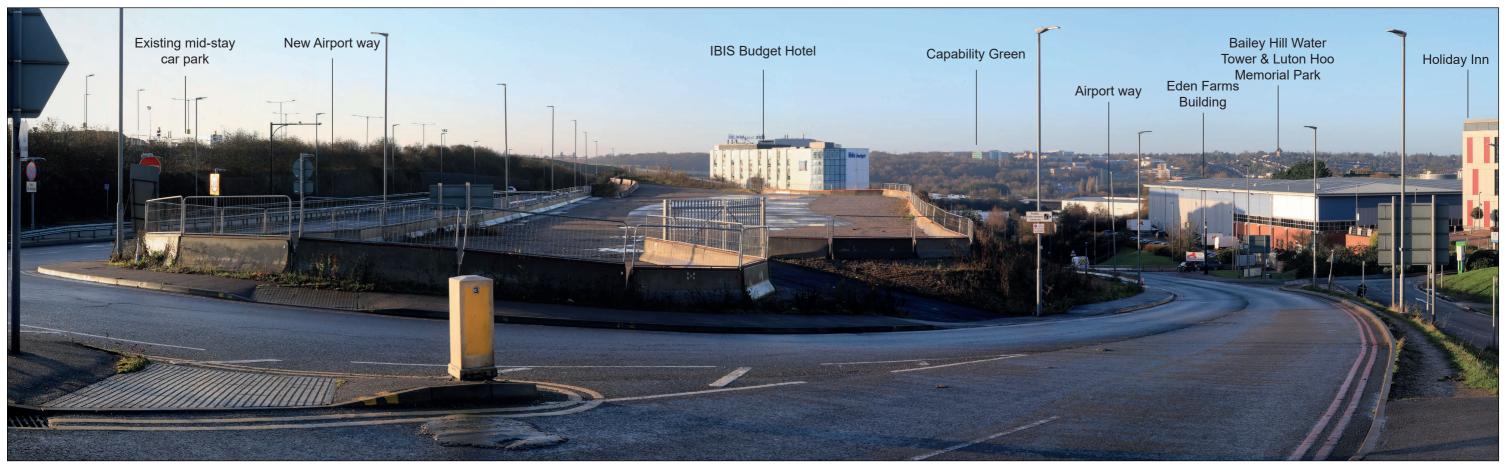

# **Representative Viewpoint 53 : Roundabout Junction of Airport way and New Airport way** (A1081)

**Existing View** 

Block Form of Max. Parameters (Viewing Distance 300mm)