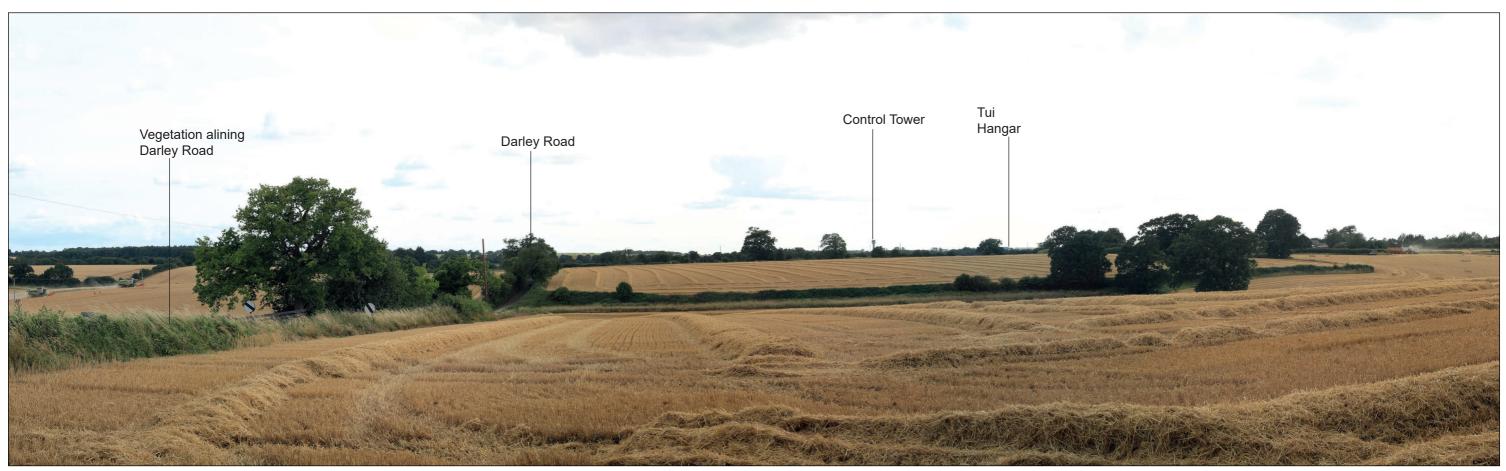

# **Representative Viewpoint 53 : Roundabout Junction of Airport way and New Airport way** (A1081)

**Existing View** 

Block Form of Max. Parameters (Viewing Distance 300mm)